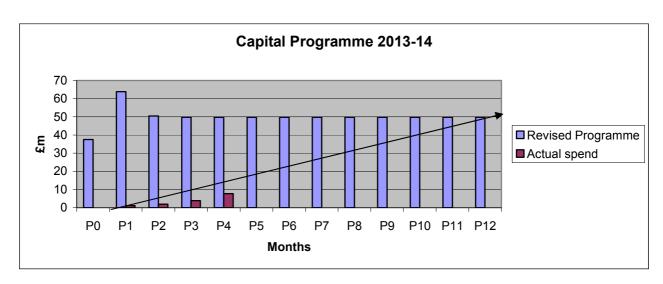

## 3 OVERALL POSITION AT PERIOD 4 (July 2013)

3.1 The projected capital forecast for the year, at Month 4 shows a potential outturn of no overspend or underspend.

Chart 1: Capital Programme spend below line of best fit